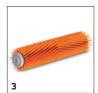

## **EQUIPMENT FOR B 50 W BP PACK 115AH+R55+DOSE+RINSE+AUTOFILL 1.533-251.0**

|                                                                  |    |             |                                                                                                                                                                                          | _ |
|------------------------------------------------------------------|----|-------------|------------------------------------------------------------------------------------------------------------------------------------------------------------------------------------------|---|
|                                                                  |    |             |                                                                                                                                                                                          |   |
|                                                                  |    | Order no.   | Description                                                                                                                                                                              |   |
| ROLLER BRUSHES FOR BR                                            |    |             |                                                                                                                                                                                          |   |
| Roller brush complete for replacement BR,<br>medium, red, 550 mm | 1  | 4.035-184.0 | Roller brush, medium-hard, red. Length: 550 mm. For all common cleaning tasks. Also suitable for sensitive floors. Bristles made from polypropylene; 0.4 mm thick, 20 mm long.           | ۰ |
| Roller brush, soft, white, 550 mm                                | 2  | 4.762-409.0 | Soft, for cleaning sensitive surfaces and for polishing.                                                                                                                                 |   |
| Roller brush, high / low, orange, 550 mm                         | 3  | 4.762-410.0 | Medium hard, for cleaning strong structured floors and deeper joints.                                                                                                                    |   |
| Roller brush, hard, green, 550 mm                                | 4  | 4.762-411.0 | Hard, for heavy soilings und for deep cleaning, for unsensitive floors only.                                                                                                             |   |
| Roller brush, very hard, black, 550 mm                           | 5  | 4.762-412.0 | Very hard (GRIT), for extremely sticky dirt and for deep cleaning; for unsensitive surfaces only.                                                                                        |   |
| BRUSH HEADS                                                      |    | <u> </u>    |                                                                                                                                                                                          |   |
| Brush-head R 55                                                  | 6  | 2.763-052.0 |                                                                                                                                                                                          | - |
| SUCTION BARS AND SQUEEGEES                                       |    |             |                                                                                                                                                                                          |   |
| Suction bar, complete                                            |    |             |                                                                                                                                                                                          |   |
| Suction bar parabolic 850mm/33in, 850 mm                         | 7  | 4.778-008.0 |                                                                                                                                                                                          |   |
| Squeegees for suction bars                                       |    | <u> </u>    |                                                                                                                                                                                          |   |
| Suction lip set Linatex 850mm/33in, 944 mm                       | 8  | 4.400-011.0 |                                                                                                                                                                                          |   |
| Suction lip set PU 850mm/33in, oil-resistant, slotted, 942 mm    | 9  | 4.400-005.0 |                                                                                                                                                                                          |   |
| OTHER ACCESSORIES FOR SCRUBBER DRYERS                            |    |             |                                                                                                                                                                                          |   |
| Miscellaneous                                                    |    |             |                                                                                                                                                                                          |   |
| RM tank accessories kit 2,5 L                                    | 10 | 4.400-108.0 |                                                                                                                                                                                          |   |
| Cleaning tool kit accessories                                    |    | •           |                                                                                                                                                                                          |   |
| Set Homebase B50                                                 | 11 | 4.400-080.0 |                                                                                                                                                                                          |   |
| Adapter Homebase                                                 | 12 | 5.035-488.0 | Fastener for various hooks and clips on the machine.                                                                                                                                     |   |
| Universal hook kit                                               | 13 | 4.070-075.0 | Hook and adaptor kit for attachment to the Home Base rail scrubber drier by Kärcher. Ideal for space-saving storage of hoses (for example, spray suction attachment kit) on the machine. |   |
| Double hook                                                      | 14 | 6.980-077.0 | Double hook for attaching rubbish bags, etc. to the machine. Only for use with the Homebase adapter 5.035-488.0.                                                                         |   |