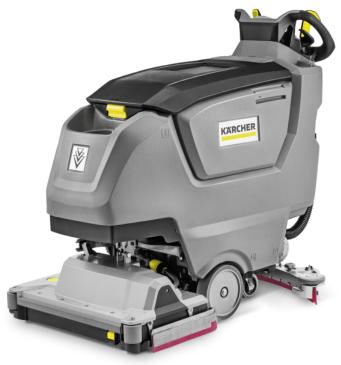

## B 50 W BP PACK 115AH+R55+DOSE+RINSE+AUTOFILL

B 50 W Bp compact scrubber dryer for wet floor cleaning with robust aluminium components, powerful 115 Ah AGM battery, dosing system, R 55 brush head and auto-fill/auto-rinse function.

#### **Extremely compact machine**

- Good overview and excellent manoeuvrability.
- Easy handling, safe and robust to prevent damage.

### Brush head and squeegee made from cast aluminium

- Robust and hard-wearing components.
- Fewer machine downtimes and higher productivity at lower costs.