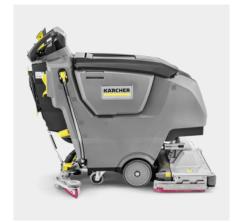

## B 50 W BP PACK 115AH+R55+DOSE+RINSE+AUTOFILL

B 50 W Bp compact scrubber dryer for wet floor cleaning with robust aluminium components, powerful 115 Ah AGM battery, dosing system, R 55 brush head and auto-fill/auto-rinse function.

Order no

1.533-251.0

| Technical data                   |                        |                     |
|----------------------------------|------------------------|---------------------|
| EAN code                         |                        | 4054278933757       |
| Drive type                       |                        | Battery             |
| Traction drive                   |                        | Traction motor      |
| Working width of brushes         | mm                     | 550                 |
| Working width, vacuuming         | mm                     | 850                 |
| Fresh/dirty water tank           | 1                      | 50 / 50             |
| Theoretical area performance     | m²/h                   | max. 3300           |
| Practical area performance       | m²/h                   | 1980                |
| Battery type                     |                        | maintenance-free    |
| Battery                          | V / Ah                 | 24 / 115            |
| Battery runtime                  | h                      | max. 2.5            |
| Battery charging time            | h                      | approx. 10          |
| Power supply for battery charger | V / Hz                 | 100 - 240 / 50 - 60 |
| Brush speed                      | rpm                    | 965                 |
| Brush contact pressure           | kg / g/cm <sup>2</sup> | 15.5 / 63           |
| Aisle turning width              | mm                     | 1400                |
| Water consumption                | l/min                  | max. 2.6            |
| Sound pressure level             | dB(A)                  | 65                  |
| Total permissible weight         | kg                     | 235                 |
| Weight without accessories       | kg                     | 187                 |
| Dimensions (L × W × H)           | mm                     | 1284 × 663 × 1082   |
|                                  |                        |                     |

### Brush head and squeegee made from cast aluminium

- Robust and hard-wearing components.
- Fewer machine downtimes and higher productivity at lower costs.