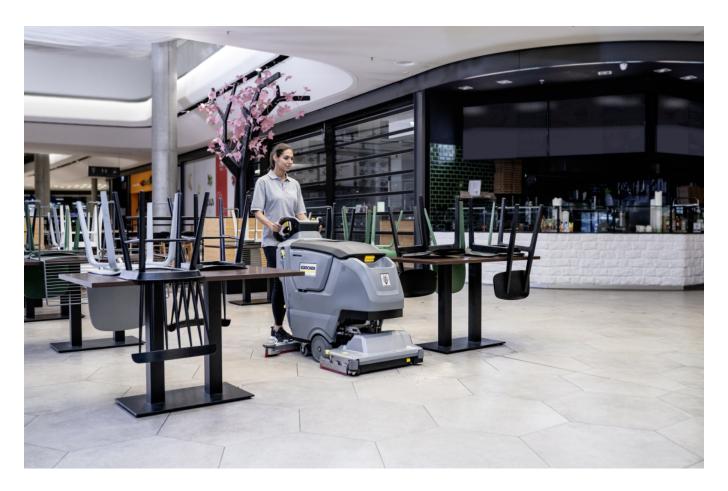

## B 50 W BP PACK 115AH+R55+DOSE+RINSE+AUTOFILL

B 50 W Bp compact scrubber dryer for wet floor cleaning with robust aluminium components, powerful 115 Ah AGM battery, dosing system, R 55 brush head and auto-fill/auto-rinse function.

#### **Extremely compact machine**

- Good overview and excellent manoeuvrability.
- Easy handling, safe and robust to prevent damage.