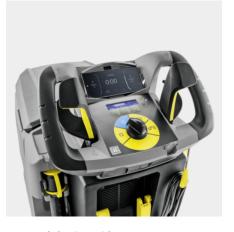

#### Easy Operation selector switch

■ Included in delivery.

### Connectivity/"Machine connect" smartphone app

- Expanded range of functions and information.
- Resource monitoring, increase in productivity, informative animations for maintenance and troubleshooting.
- Adjustment of parameters, editing of KIK authorisations.