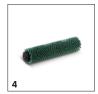

## **EQUIPMENT FOR B 50 W BP PACK 115AH+R55+DOSE+RINSE+AUTOFILL 1.533-251.0**

|                                                                  |    |             |                                                                                                                                                                                          | _ |
|------------------------------------------------------------------|----|-------------|------------------------------------------------------------------------------------------------------------------------------------------------------------------------------------------|---|
|                                                                  |    |             |                                                                                                                                                                                          |   |
|                                                                  |    | Order no.   | Description                                                                                                                                                                              |   |
| ROLLER BRUSHES FOR BR                                            |    |             |                                                                                                                                                                                          |   |
| Roller brush complete for replacement BR,<br>medium, red, 550 mm | 1  | 4.035-184.0 | Roller brush, medium-hard, red. Length: 550 mm. For all common cleaning tasks. Also suitable for sensitive floors. Bristles made from polypropylene; 0.4 mm thick, 20 mm long.           | ۰ |
| Roller brush, soft, white, 550 mm                                | 2  | 4.762-409.0 | Soft, for cleaning sensitive surfaces and for polishing.                                                                                                                                 |   |
| Roller brush, high / low, orange, 550 mm                         | 3  | 4.762-410.0 | Medium hard, for cleaning strong structured floors and deeper joints.                                                                                                                    |   |
| Roller brush, hard, green, 550 mm                                | 4  | 4.762-411.0 | Hard, for heavy soilings und for deep cleaning, for unsensitive floors only.                                                                                                             |   |
| Roller brush, very hard, black, 550 mm                           | 5  | 4.762-412.0 | Very hard (GRIT), for extremely sticky dirt and for deep cleaning; for unsensitive surfaces only.                                                                                        |   |
| BRUSH HEADS                                                      |    | <u> </u>    |                                                                                                                                                                                          |   |
| Brush-head R 55                                                  | 6  | 2.763-052.0 |                                                                                                                                                                                          | - |
| SUCTION BARS AND SQUEEGEES                                       |    |             |                                                                                                                                                                                          |   |
| Suction bar, complete                                            |    |             |                                                                                                                                                                                          |   |
| Suction bar parabolic 850mm/33in, 850 mm                         | 7  | 4.778-008.0 |                                                                                                                                                                                          |   |
| Squeegees for suction bars                                       |    | <u> </u>    |                                                                                                                                                                                          |   |
| Suction lip set Linatex 850mm/33in, 944 mm                       | 8  | 4.400-011.0 |                                                                                                                                                                                          |   |
| Suction lip set PU 850mm/33in, oil-resistant, slotted, 942 mm    | 9  | 4.400-005.0 |                                                                                                                                                                                          |   |
| OTHER ACCESSORIES FOR SCRUBBER DRYERS                            |    |             |                                                                                                                                                                                          |   |
| Miscellaneous                                                    |    |             |                                                                                                                                                                                          |   |
| RM tank accessories kit 2,5 L                                    | 10 | 4.400-108.0 |                                                                                                                                                                                          |   |
| Cleaning tool kit accessories                                    |    | •           |                                                                                                                                                                                          |   |
| Set Homebase B50                                                 | 11 | 4.400-080.0 |                                                                                                                                                                                          |   |
| Adapter Homebase                                                 | 12 | 5.035-488.0 | Fastener for various hooks and clips on the machine.                                                                                                                                     |   |
| Universal hook kit                                               | 13 | 4.070-075.0 | Hook and adaptor kit for attachment to the Home Base rail scrubber drier by Kärcher. Ideal for space-saving storage of hoses (for example, spray suction attachment kit) on the machine. |   |
| Double hook                                                      | 14 | 6.980-077.0 | Double hook for attaching rubbish bags, etc. to the machine. Only for use with the Homebase adapter 5.035-488.0.                                                                         |   |