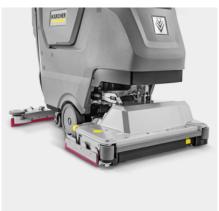

### Brush head and squeegee made from cast aluminium

- Robust and hard-wearing components.
- Fewer machine downtimes and higher productivity at lower costs.