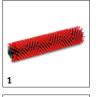

## **EQUIPMENT FOR B 50 W BP PACK 115AH+R55+DOSE+RINSE+AUTOFILL 1.533-251.0**

|                                                                  |    |             |                                                                                                                                                                                          | _ |
|------------------------------------------------------------------|----|-------------|------------------------------------------------------------------------------------------------------------------------------------------------------------------------------------------|---|
|                                                                  |    |             |                                                                                                                                                                                          |   |
|                                                                  |    | Order no.   | Description                                                                                                                                                                              |   |
| ROLLER BRUSHES FOR BR                                            |    |             |                                                                                                                                                                                          |   |
| Roller brush complete for replacement BR,<br>medium, red, 550 mm | 1  | 4.035-184.0 | Roller brush, medium-hard, red. Length: 550 mm. For all common cleaning tasks. Also suitable for sensitive floors. Bristles made from polypropylene; 0.4 mm thick, 20 mm long.           | ۰ |
| Roller brush, soft, white, 550 mm                                | 2  | 4.762-409.0 | Soft, for cleaning sensitive surfaces and for polishing.                                                                                                                                 |   |
| Roller brush, high / low, orange, 550 mm                         | 3  | 4.762-410.0 | Medium hard, for cleaning strong structured floors and deeper joints.                                                                                                                    |   |
| Roller brush, hard, green, 550 mm                                | 4  | 4.762-411.0 | Hard, for heavy soilings und for deep cleaning, for unsensitive floors only.                                                                                                             |   |
| Roller brush, very hard, black, 550 mm                           | 5  | 4.762-412.0 | Very hard (GRIT), for extremely sticky dirt and for deep cleaning; for unsensitive surfaces only.                                                                                        |   |
| BRUSH HEADS                                                      |    | <u> </u>    |                                                                                                                                                                                          |   |
| Brush-head R 55                                                  | 6  | 2.763-052.0 |                                                                                                                                                                                          | - |
| SUCTION BARS AND SQUEEGEES                                       |    |             |                                                                                                                                                                                          |   |
| Suction bar, complete                                            |    |             |                                                                                                                                                                                          |   |
| Suction bar parabolic 850mm/33in, 850 mm                         | 7  | 4.778-008.0 |                                                                                                                                                                                          |   |
| Squeegees for suction bars                                       |    | <u> </u>    |                                                                                                                                                                                          |   |
| Suction lip set Linatex 850mm/33in, 944 mm                       | 8  | 4.400-011.0 |                                                                                                                                                                                          |   |
| Suction lip set PU 850mm/33in, oil-resistant, slotted, 942 mm    | 9  | 4.400-005.0 |                                                                                                                                                                                          |   |
| OTHER ACCESSORIES FOR SCRUBBER DRYERS                            |    |             |                                                                                                                                                                                          |   |
| Miscellaneous                                                    |    |             |                                                                                                                                                                                          |   |
| RM tank accessories kit 2,5 L                                    | 10 | 4.400-108.0 |                                                                                                                                                                                          |   |
| Cleaning tool kit accessories                                    |    | •           |                                                                                                                                                                                          |   |
| Set Homebase B50                                                 | 11 | 4.400-080.0 |                                                                                                                                                                                          |   |
| Adapter Homebase                                                 | 12 | 5.035-488.0 | Fastener for various hooks and clips on the machine.                                                                                                                                     |   |
| Universal hook kit                                               | 13 | 4.070-075.0 | Hook and adaptor kit for attachment to the Home Base rail scrubber drier by Kärcher. Ideal for space-saving storage of hoses (for example, spray suction attachment kit) on the machine. |   |
| Double hook                                                      | 14 | 6.980-077.0 | Double hook for attaching rubbish bags, etc. to the machine. Only for use with the Homebase adapter 5.035-488.0.                                                                         |   |