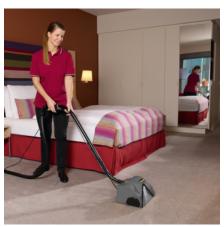

# PW 30/1 FOR PUZZI 30/4

Increases the area performance of our spray extraction cleaner Puzzi 30/4 by up to 35 percent and also improves the cleaning result: power washing head PW 30/1 with rotating roller brush.