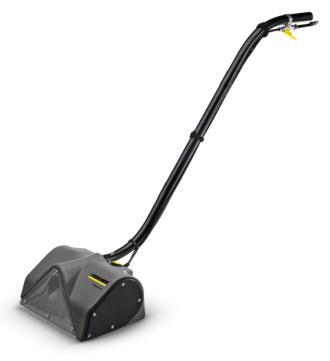

# PW 30/1 FOR PUZZI 30/4

Increases the area performance of our spray extraction cleaner Puzzi 30/4 by up to 35 percent and also improves the cleaning result: power washing head PW 30/1 with rotating roller brush.

Order no.

1.913-103.0

- Motor-driven brush
- Power brush for Puzzi 30/4 and Puzzi 30/4 E

|        | 4039784727427       |
|--------|---------------------|
| m²/h   | 70 - 110            |
| W      | 60                  |
| V / Hz | 220 - 240 / 50 - 60 |
| kg     | 5.9                 |
| mm     | 350 × 260 × 835     |
|        | W<br>V / Hz<br>kg   |