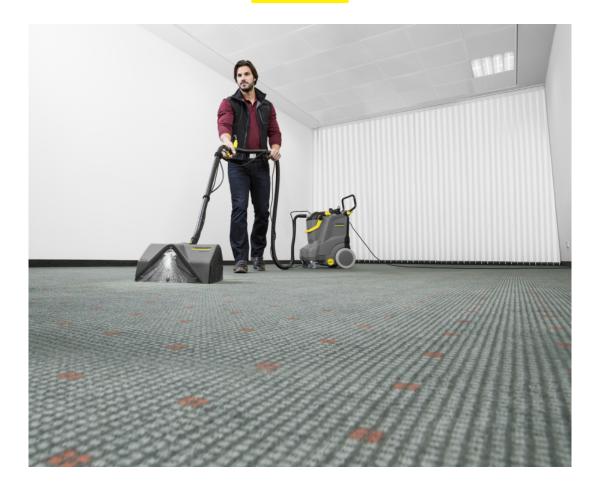

# PW 30/1 FOR PUZZI 30/4

Increases the area performance of our spray extraction cleaner Puzzi 30/4 by up to 35 percent and also improves the cleaning result: power washing head PW 30/1 with rotating roller brush.

#### Improved cleaning performance

• Increase of area performance by up to 35 percent.