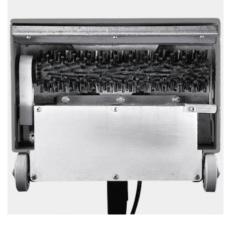

#### **Rotating brushes**

• For intensifying the cleaning process and aligning the carpet fibres.