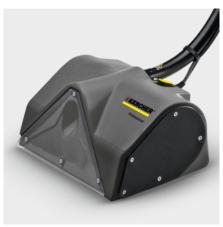

# PW 30/1 FOR PUZZI 30/4

Increases the area performance of our spray extraction cleaner Puzzi 30/4 by up to 35 percent and also improves the cleaning result: power washing head PW 30/1 with rotating roller brush.

Order no.

1.913-103.0

- Motor-driven brush
- Power brush for Puzzi 30/4 and Puzzi 30/4 E

|        | 4039784727427       |
|--------|---------------------|
| m²/h   | 70 - 110            |
| W      | 60                  |
| V / Hz | 220 - 240 / 50 - 60 |
| kg     | 5.9                 |
| mm     | 350 × 260 × 835     |
|        | W<br>V / Hz<br>kg   |

#### **Rotating brushes**

• For intensifying the cleaning process and aligning the carpet fibres.

#### Improved cleaning performance

• Increase of area performance by up to 35 percent.

### Transparent viewing window

 Inspection window at washing head for continuous monitoring of return suction.